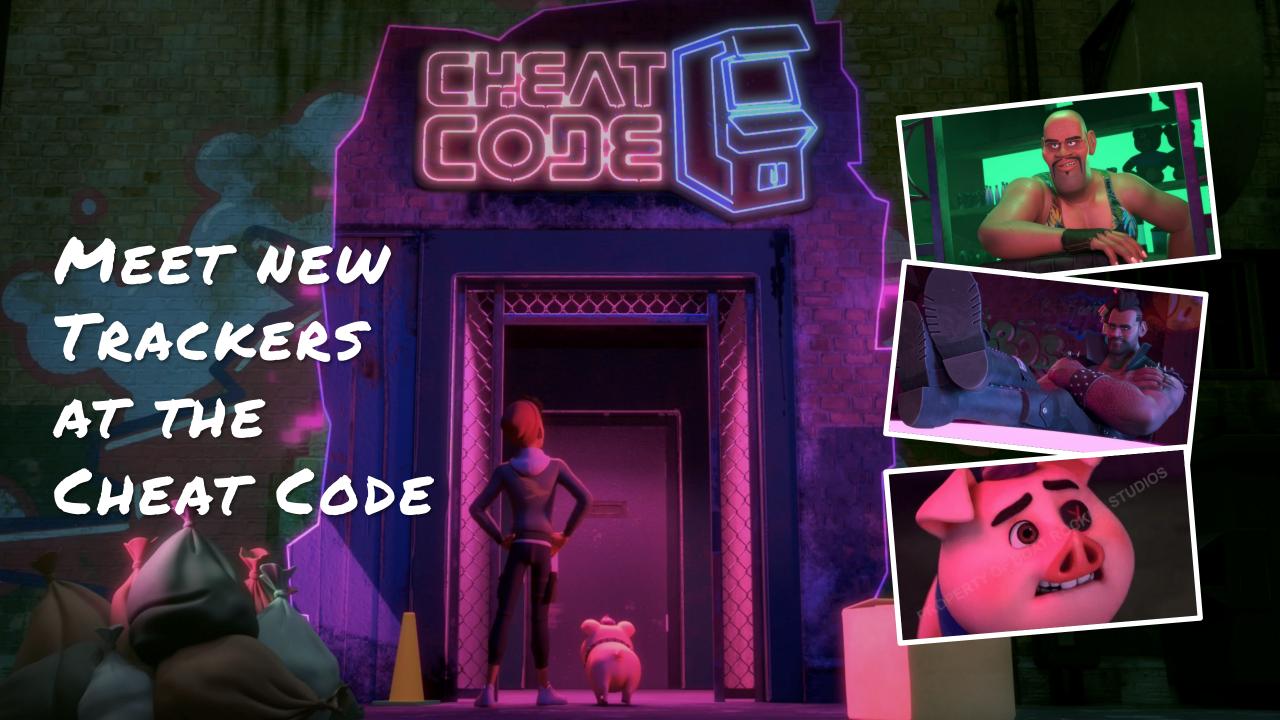

### THE CHARACTERS

A ROOKIE DOWSER WORKING FOR THE BUREAU OF MAGIC AND DANIEL'S NEMESIS

LUCY SANTANA